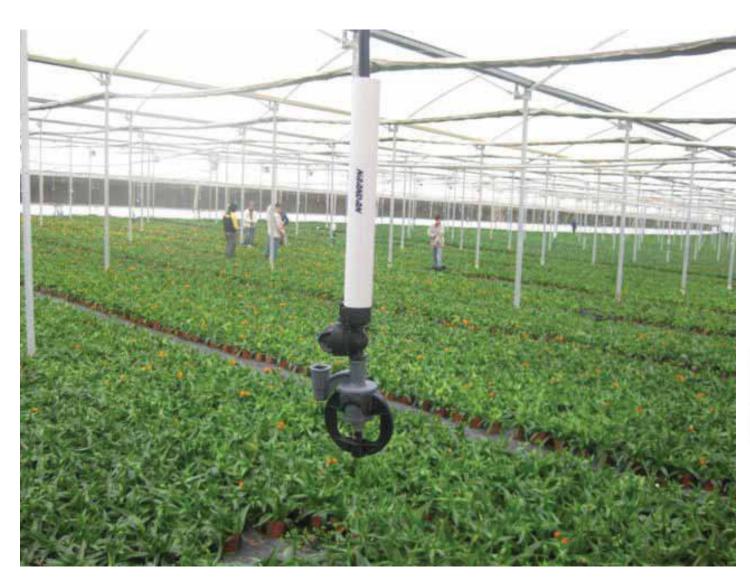

## **APPLICATION EXAMPLES**

Modular inverted green swivel with low-pressure Super LPD female

Hadar 7110 mist sprayer with Super LPD bayonet

Green Mist with Super LPD 3/8"

4 Foggers on X with high-pressure Super LPD 3/8"