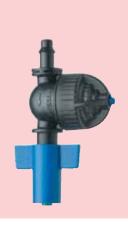

## **APPLICATION EXAMPLES**

Modular inverted green swivel with low-pressure Super LPD female

Hadar 7110 mist sprayer with Super LPD bayonet

Green Mist with Super LPD 3/8"

4 Foggers on X with high-pressure Super LPD 3/8"