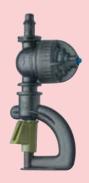

## **APPLICATION EXAMPLES**

Modular inverted green swivel with low-pressure Super LPD female

Hadar 7110 mist sprayer with Super LPD bayonet

Green Mist with Super LPD 3/8"

4 Foggers on X with high-pressure Super LPD 3/8"