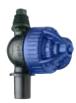

Three types of Super LPD are available:

- Black: Low-pressure Super LPD for micro-sprinklers
- Green: Medium-pressure Super LPD for foggers
- Blue: High-pressure Super LPD for foggers