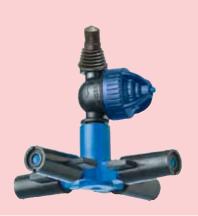

## **APPLICATION EXAMPLES**

Modular inverted green swivel with low-pressure Super LPD female

Hadar 7110 mist sprayer with Super LPD bayonet

Green Mist with Super LPD 3/8"

4 Foggers on X with high-pressure Super LPD 3/8"