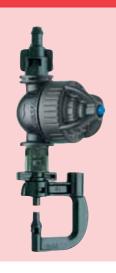

## **SUPER LPD**

Low pressure

Female

Super LPD low-pressure bayonet for GreenSpin and Hadar 7110

Barb 4/7

Bayonet x Bayonet

High pressure

Thread 3/8"

## **APPLICATION EXAMPLES**

Modular inverted green swivel with low-pressure Super LPD female

Hadar 7110 mist sprayer with Super LPD bayonet

Green Mist with Super LPD 3/8"

4 Foggers on X with high-pressure Super LPD 3/8"