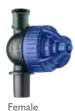

## **SUPER LPD**

Low pressure

Female

Super LPD low-pressure bayonet for GreenSpin and Hadar 7110

Barb 4/7

Bayonet x Bayonet

High pressure

Thread 3/8"