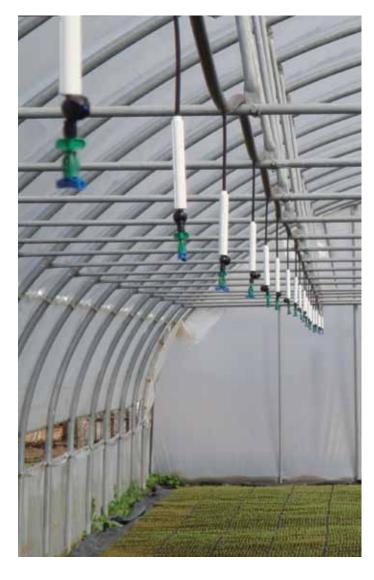

## **APPLICATION EXAMPLES**

Modular inverted green swivel with low-pressure Super LPD female

Hadar 7110 mist sprayer with Super LPD bayonet

Green Mist with Super LPD 3/8"

4 Foggers on X with high-pressure Super LPD 3/8"