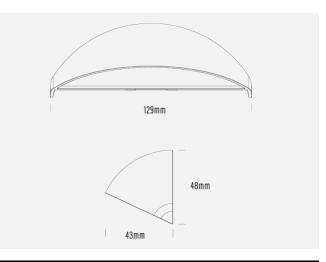

| SPECIFICATIONS        |                                            |
|-----------------------|--------------------------------------------|
| Product Code          | AQL-510                                    |
| Family                | Phoenix                                    |
| Construction Material | Solid Cast Brass                           |
| Cable                 | 900mm Aqualux 2-Core Silicone / PTFE Cable |
| IP Rating             | IP65                                       |
| Warranty              | 7 Year Aqualux Warranty                    |
| Additiontal           | Available early April                      |