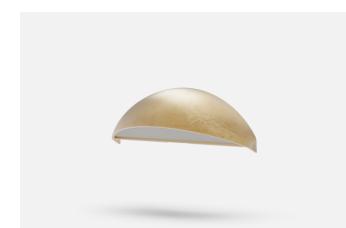

## INTRODUCTION

Cast brass with 5 finish options the AQL-510 is our most popular LED wall light. Throwing light out at an angle rather than straight down means more light is projected away from the wall rather than down it resulting in more light on the pathway.