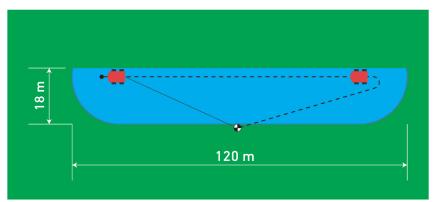

#### **Technical Data**

Nozzle Size: ZE 30 (7 mm) Operating Pressure: 350 - 600 kPa Radius Range: 18.3 m

Flow Rate: 54.3 L/Min Trajectory: 30° Inlet: 25 mm (1") BSPF

**RollcarT Typical Layout** 