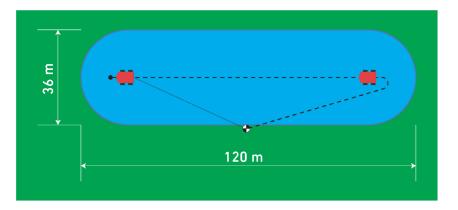

#### **Technical Data**

Nozzle Size: ZE 30 (7 mm) Operating Pressure: 350 - 600 kPa Radius Range: 18.3 m

Flow Rate: 54.3 L/Min Trajectory: 30° Inlet: 25 mm (1") BSPF

**RollcarT Typical Layout** 