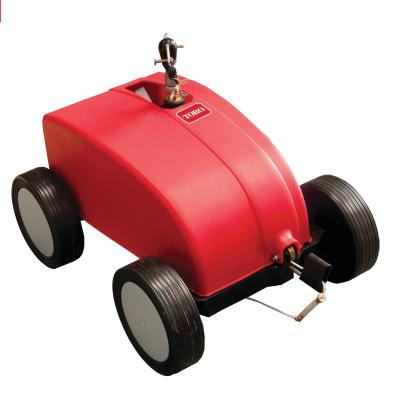

## **TORO** ROLLCART<sup>™</sup> TRAVELLING IRRIGATOR

The Toro RollcarT<sup>™</sup> is a travelling sprinkler that is ideal for watering large turf areas. Capable of achieving a throw of up to 18 m in radius, the RollcarT can be used in larger turf areas, parks and sports grounds. The RollcarT starts travelling as soon as the water supply is turned on. The RollcarT is drawn toward a guide rope and turns off automatically at the end of its run.

#### **RollcarT Product Details**

| Sprinkler Type | Inlet           | Operating Pressure | Body Height | Body Length | Body Width | Weight |
|----------------|-----------------|--------------------|-------------|-------------|------------|--------|
| RollcarT V3    | 25 mm (1") BSPF | 350 kPa            | 470 mm      | 790 mm      | 400 mm     | 27 Kg  |