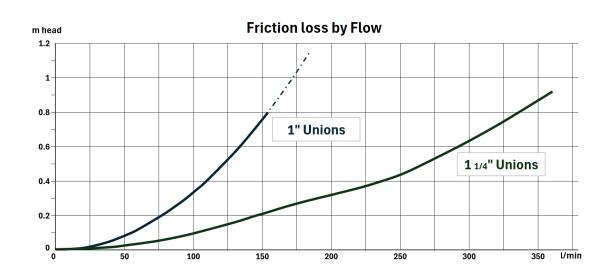

## TECHNICAL DATA

| INPUT VOLTAGE      | 80 - 260 AC 1 Phase                                                     |
|--------------------|-------------------------------------------------------------------------|
| MAX. WORKING TEMP  | 35 deg C                                                                |
| MAX TEMP           | 60 deg C                                                                |
| MAX RATED PRESSURE | 10 bar                                                                  |
| MAX RATED FLOW     | 1" Port: 150 l/m @ 0.8 bar loss<br>1 1/4" Port: >350 l/m @ 0.8 bar loss |
| INLET/OUTLET       | 1" BSPM / 1" BSPM (std)                                                 |
| NET WEIGHT         | 2.1kg                                                                   |

## CURVE