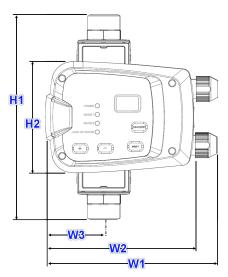

#### DIMENSIONS

| DIMENSIONS |         |
|------------|---------|
| H1         | 212mm   |
| H2         | 115mm   |
| W1         | 175mm   |
| W2         | 152mm   |
| W3         | 57mm    |
| L1         | 261mm   |
| L2         | 93mm    |
| L3         | 168mm   |
| L4         | (121mm) |