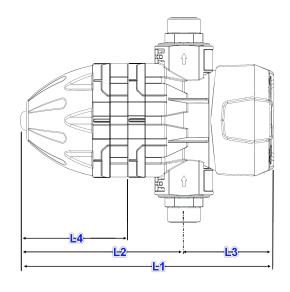

#### DIMENSIONS

| DIMENSIONS |         |
|------------|---------|
| H1         | 212mm   |
| H2         | 115mm   |
| W1         | 175mm   |
| W2         | 152mm   |
| W3         | 57mm    |
| L1         | 261mm   |
| L2         | 93mm    |
| L3         | 168mm   |
| L4         | (121mm) |